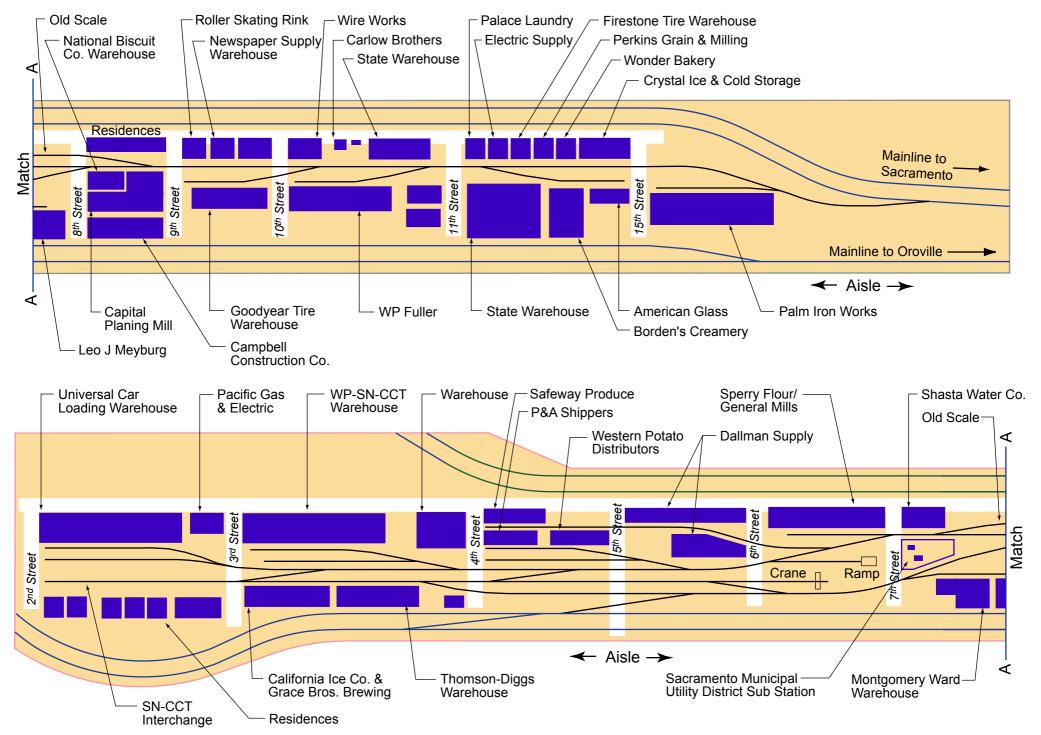

For the following map and list, underlined industries will receive freight cars on the SMRHS HO layout.

| No | Industry                                         |         |                                                                                                                  | AAR        | Commodity Shipped                                                 |       |                                                                 |
|----|--------------------------------------------------|---------|------------------------------------------------------------------------------------------------------------------|------------|-------------------------------------------------------------------|-------|-----------------------------------------------------------------|
|    | 2 <sup>nd</sup> Street to 3 <sup>rd</sup> Street |         |                                                                                                                  |            |                                                                   |       |                                                                 |
| 1  | Universal Car Loading-<br>Warehouse              | 4+4     | Freight interchange. RR to RR<br>and RR to truck, etc. (think<br>UPS)                                            | ХМ         | Various boxed items- mixed freight                                | XM    | Various boxed items- mixed<br>freight                           |
| 2  | SN-CCT Interchange                               | 6       | RR to RR interchange                                                                                             | All        |                                                                   | All   |                                                                 |
|    | 3 <sup>rd</sup> Street to 4 <sup>th</sup> Street |         |                                                                                                                  |            |                                                                   |       |                                                                 |
| 3  | WP, SN, CCT Freight<br>House #1                  | 4+3     | Freight loading/unloading for<br>WP, SN, and CCT. Cross<br>loading between lines; Transfer<br>from rail to truck | ХМ         | Various boxed items- mixed freight                                | XM    | Various boxed items- mixed<br>freight                           |
| 4  | Warehouse<br>(ownership?)                        | none    | Mixed freight loading/unloading                                                                                  |            | Truck to truck                                                    |       | Truck to truck                                                  |
| 5  | California Ice Company<br>Grace Bros. Brewing    | 2<br>on | Cold storage warehouse for a beer distributor.                                                                   | RS,<br>RP, | Since there is a loading dock and RR service, assume beer shipped | (?XM) | (Same questions- most likely<br>packing materials shipped in by |

## **Shipping & Receiving Information for R Street Industries**

|    |                                                                                                                                                                                                                                                                                                                                                                                                                                                                                                                                                                                                                                                                                                                                                                                                                                                                                                                                                                                                                                                                                                                                                                                                                                                                                                                                                                                                                                                                                                                                                                                                                                                                                                                                                                                                                                                                                                                                                                                                                                                                                                                                | main            |                                                                                                                                                                                                                  | ХМ                | in by RR for cold storage. (Beer<br>was probably in kegs and not<br>usually refrigerated. Would kegs<br>be RR shipped for storage and<br>then shipped out by truck or RR?)                                                                   |                   | RR and then most goods shipped out by truck)                                                                     |
|----|--------------------------------------------------------------------------------------------------------------------------------------------------------------------------------------------------------------------------------------------------------------------------------------------------------------------------------------------------------------------------------------------------------------------------------------------------------------------------------------------------------------------------------------------------------------------------------------------------------------------------------------------------------------------------------------------------------------------------------------------------------------------------------------------------------------------------------------------------------------------------------------------------------------------------------------------------------------------------------------------------------------------------------------------------------------------------------------------------------------------------------------------------------------------------------------------------------------------------------------------------------------------------------------------------------------------------------------------------------------------------------------------------------------------------------------------------------------------------------------------------------------------------------------------------------------------------------------------------------------------------------------------------------------------------------------------------------------------------------------------------------------------------------------------------------------------------------------------------------------------------------------------------------------------------------------------------------------------------------------------------------------------------------------------------------------------------------------------------------------------------------|-----------------|------------------------------------------------------------------------------------------------------------------------------------------------------------------------------------------------------------------|-------------------|----------------------------------------------------------------------------------------------------------------------------------------------------------------------------------------------------------------------------------------------|-------------------|------------------------------------------------------------------------------------------------------------------|
| 6  | Thompson Diggs Co.                                                                                                                                                                                                                                                                                                                                                                                                                                                                                                                                                                                                                                                                                                                                                                                                                                                                                                                                                                                                                                                                                                                                                                                                                                                                                                                                                                                                                                                                                                                                                                                                                                                                                                                                                                                                                                                                                                                                                                                                                                                                                                             | 2<br>on<br>main | They had two big buildings, the<br>one between third and fourth<br>streets had 6 five-ton capacity<br>electric hoists that, according to<br>their 1950 catalog, could load or<br>unload up to five cars an hour. | XM,<br>GB,<br>FM  | Receive wire coils, steel beams,<br>pipe, various large hardware used<br>in local heavy construction.                                                                                                                                        | XM,<br>GB,<br>FM  | Most goods shipped to local<br>construction sites in trucks.<br>Possible outbound RR<br>shipments of product.    |
|    | 4 <sup>th</sup> Street to 5 <sup>th</sup> Street                                                                                                                                                                                                                                                                                                                                                                                                                                                                                                                                                                                                                                                                                                                                                                                                                                                                                                                                                                                                                                                                                                                                                                                                                                                                                                                                                                                                                                                                                                                                                                                                                                                                                                                                                                                                                                                                                                                                                                                                                                                                               |                 |                                                                                                                                                                                                                  |                   |                                                                                                                                                                                                                                              |                   |                                                                                                                  |
| 7  | P&A Shippers                                                                                                                                                                                                                                                                                                                                                                                                                                                                                                                                                                                                                                                                                                                                                                                                                                                                                                                                                                                                                                                                                                                                                                                                                                                                                                                                                                                                                                                                                                                                                                                                                                                                                                                                                                                                                                                                                                                                                                                                                                                                                                                   | 2+2             | Freight forwarding of less than carload (LCL) RR to truck (think UPS).                                                                                                                                           | ХМ                | Receive freight by RR and ship to locals by truck.                                                                                                                                                                                           | XM                | Most goods and merchandize<br>shipped to local merchants in<br>trucks.                                           |
| 8  | Western Potato<br>Distributors                                                                                                                                                                                                                                                                                                                                                                                                                                                                                                                                                                                                                                                                                                                                                                                                                                                                                                                                                                                                                                                                                                                                                                                                                                                                                                                                                                                                                                                                                                                                                                                                                                                                                                                                                                                                                                                                                                                                                                                                                                                                                                 | 1+1             | Loading/unloading facility and warehouse for potatoes                                                                                                                                                            | RS                | Receive potatoes by truck from local farmers.                                                                                                                                                                                                | RS                | Receive local farm produce by truck and ship to east coast and elsewhere by RR.                                  |
| 9  | Safeway Produce                                                                                                                                                                                                                                                                                                                                                                                                                                                                                                                                                                                                                                                                                                                                                                                                                                                                                                                                                                                                                                                                                                                                                                                                                                                                                                                                                                                                                                                                                                                                                                                                                                                                                                                                                                                                                                                                                                                                                                                                                                                                                                                | 3               | Loading/unloading facility and warehouse for fruit and produce                                                                                                                                                   | RS                | Receive fruit and produce by RR<br>and ship to local Safeway Stores<br>by truck. RR cars could back up<br>and be spotted by Dallman<br>Supply.                                                                                               | RS                | Most likely only empty RR cars out.                                                                              |
|    | 5 <sup>th</sup> Street to 6 <sup>th</sup> Street                                                                                                                                                                                                                                                                                                                                                                                                                                                                                                                                                                                                                                                                                                                                                                                                                                                                                                                                                                                                                                                                                                                                                                                                                                                                                                                                                                                                                                                                                                                                                                                                                                                                                                                                                                                                                                                                                                                                                                                                                                                                               |                 |                                                                                                                                                                                                                  |                   |                                                                                                                                                                                                                                              |                   |                                                                                                                  |
| 10 | Dallman Supply<br>(Spot cars on spur lead<br>adjacent to building)                                                                                                                                                                                                                                                                                                                                                                                                                                                                                                                                                                                                                                                                                                                                                                                                                                                                                                                                                                                                                                                                                                                                                                                                                                                                                                                                                                                                                                                                                                                                                                                                                                                                                                                                                                                                                                                                                                                                                                                                                                                             | 4+1             | Warehouse and yard for<br>plumbing and electrical<br>products, heavy hardware, iron,<br>steel.                                                                                                                   | XM,<br>GB,<br>FM  | Historical evidence suggests few<br>RR shipments. Also, WP<br>designated the rails as team tracks<br>but were rarely used as such.                                                                                                           | XM,<br>GB,<br>FM  | Goods in and out probably by truck. Goods shipped to local construction sites in trucks.                         |
|    | eth exact the ex |                 |                                                                                                                                                                                                                  |                   |                                                                                                                                                                                                                                              |                   |                                                                                                                  |
|    | 6 <sup>th</sup> Street to 7 <sup>th</sup> Street                                                                                                                                                                                                                                                                                                                                                                                                                                                                                                                                                                                                                                                                                                                                                                                                                                                                                                                                                                                                                                                                                                                                                                                                                                                                                                                                                                                                                                                                                                                                                                                                                                                                                                                                                                                                                                                                                                                                                                                                                                                                               |                 |                                                                                                                                                                                                                  |                   |                                                                                                                                                                                                                                              |                   |                                                                                                                  |
| 11 | Sperry Flour Company/<br>General Mills                                                                                                                                                                                                                                                                                                                                                                                                                                                                                                                                                                                                                                                                                                                                                                                                                                                                                                                                                                                                                                                                                                                                                                                                                                                                                                                                                                                                                                                                                                                                                                                                                                                                                                                                                                                                                                                                                                                                                                                                                                                                                         | 2               | Warehouse for storing sacks of cereal, flour and feed.                                                                                                                                                           | ХВ                | Receive sacked flour or grain by<br>RR and ship to local stores,<br>bakeries, or feed users by truck.                                                                                                                                        | ХВ                | Store sacked flour or grain for<br>shipment to other Sperry<br>Flour/General Mills locations or<br>buyers by RR. |
| 12 | 7 <sup>th</sup> & R Crane Track                                                                                                                                                                                                                                                                                                                                                                                                                                                                                                                                                                                                                                                                                                                                                                                                                                                                                                                                                                                                                                                                                                                                                                                                                                                                                                                                                                                                                                                                                                                                                                                                                                                                                                                                                                                                                                                                                                                                                                                                                                                                                                | 2               | Overhead crane for<br>loading/unloading RR cars.                                                                                                                                                                 | GB,<br>FM         | Expect most goods to be unloaded<br>from RR car to truck to ship to<br>local users. Goods requiring<br>crane might include generators,<br>compressors, prefabricated<br>assemblies like values, AC units,<br>transformers, pipes, and beams. | GB,<br>FM         | Infrequent loading from truck to<br>RR car.                                                                      |
| 13 | 7 <sup>th</sup> & R Platform                                                                                                                                                                                                                                                                                                                                                                                                                                                                                                                                                                                                                                                                                                                                                                                                                                                                                                                                                                                                                                                                                                                                                                                                                                                                                                                                                                                                                                                                                                                                                                                                                                                                                                                                                                                                                                                                                                                                                                                                                                                                                                   | 2               | Concrete topped dock at end of<br>RR spur. (? With inclined drive-<br>up ramp- if so, can load flat and<br>gondola RR cars with forklift.)<br>(? With dock along side track- if                                  | GB,<br>FM<br>(XM) | Expect most goods to be unloaded<br>from RR car to truck to ship to<br>local users. Goods requiring a<br>forklift could be anything on a<br>palette. Vehicles such as farm                                                                   | GB,<br>FM<br>(XM) | Infrequent loading from truck to RR car.                                                                         |

|    |                                                                                                      |                                          | so, can load/unload boxcars) ?                                                                                                                             |                   | equipment could be driven off here.                                                                                                                                                           |      |                                                                                                             |
|----|------------------------------------------------------------------------------------------------------|------------------------------------------|------------------------------------------------------------------------------------------------------------------------------------------------------------|-------------------|-----------------------------------------------------------------------------------------------------------------------------------------------------------------------------------------------|------|-------------------------------------------------------------------------------------------------------------|
|    | 7 <sup>th</sup> Street to 8 <sup>th</sup> Street                                                     |                                          |                                                                                                                                                            |                   |                                                                                                                                                                                               |      |                                                                                                             |
| 14 | The Shasta Water<br><u>Company</u><br>(Spot cars on west end<br>of old scale track)                  | 0-use<br>old<br>scale<br>west            | Pure water bottling and distribution. If RR service, then receive packing materials.                                                                       | XM                | Receive empty bottles, labels, caps.                                                                                                                                                          | none | Ship local by truck.                                                                                        |
| 15 | Leo J Meyburg                                                                                        | 1                                        | Warehouse for TVs and major<br>appliances. Was only here for a<br>few years.                                                                               | ХМ                | Received goods by RR                                                                                                                                                                          | XM   | Ship to local retail outlets by truck.                                                                      |
| 16 | Old Scale<br>(Use west end for<br>Shasta Water Co and<br>east end for Capital City<br>Planning Mill) | 3                                        | Assume scale out of use, then<br>use for RR car storage. Also,<br>Nearby industries could use for<br>unloading.                                            | ??                | Use for temporary car storage and for deliveries by selected nearby industries.                                                                                                               | ??   | ?? none                                                                                                     |
| 17 | <u>Montgomery Ward</u><br><u>Warehouse</u>                                                           | 1                                        | Warehouse for various products shipped to main store by truck                                                                                              | ХМ                | Various domestic goods such as<br>washers, dryers, beds,<br>mattresses, clothing, cooking<br>utensils.                                                                                        | none | Ship local by truck.                                                                                        |
| 18 | Sacramento Municipal<br>Utility District Sub<br>Station                                              | 0- use<br>7 <sup>th</sup> &<br>R<br>Ramp | SMUD Substation D for<br>electrical power distribution. (If<br>rail service and corporation<br>yard, then could receive various<br>industrial components.) | GB,<br>FM<br>(XM) | Rare RR service. By gondola or<br>flat, utility poles, pipe, goods on<br>palates such as transformers,<br>large valves, large pipe fittings,<br>machinery. By flat, construction<br>vehicles. | none | Ship by truck for local use.                                                                                |
|    | 8 <sup>th</sup> Street to 9 <sup>th</sup> Street                                                     |                                          |                                                                                                                                                            |                   |                                                                                                                                                                                               |      |                                                                                                             |
| 19 | Campbell Construction<br>Company                                                                     | 0-use<br>scale<br>track                  | Facility is staging area for various local commercial and residential construction.                                                                        | XM,<br>FM         | Receive various building supplies<br>plywood, framing studs, wire,<br>plumbing fittings and pipe, paint,<br>sacked cement, windows and<br>doors, roofing.                                     | none | Ship by truck for local use.                                                                                |
| 20 | Capital City Planing Mill<br>(Spot cars on east end<br>of old scale track)                           | 0-use<br>old<br>scale<br>east            | Most planing mills convert<br>rough cut lumber into surfaced<br>wood for siding, mouldings,<br>window sashes, door frames,<br>flooring, etc.               | XM,<br>FM         | Receive better quality, rough cut softwoods and hardwoods by RR.                                                                                                                              | ХМ   | Ship by truck for local use.<br>(This operation may be large<br>enough to ship finished material<br>by RR.) |
| 21 | National Biscuit<br>Company Warehouse                                                                | 0                                        | Warehouse for various Nabisco<br>baked products (crackers,<br>cookies) shipped to local<br>groceries by truck.                                             | XM                | Various baked products bulk<br>boxed such as Fig Newtons,<br>Oreos, Ritz Crackers, Wheat<br>Thins.                                                                                            | none | Ship by truck to local groceries for local use.                                                             |
|    | 9 <sup>th</sup> Street to 10 <sup>th</sup> Street                                                    |                                          |                                                                                                                                                            |                   |                                                                                                                                                                                               |      |                                                                                                             |
| 22 | Newspaper Supplies<br>Warehouse                                                                      | 0 or<br>use                              | Warehouse storage for Sac Bee<br>or Sac Union                                                                                                              | XM,<br>XA         | Receive paper rolls for printing newspapers. Since located on                                                                                                                                 | none | Ship by truck for local use.                                                                                |

|    |                                                    | far<br>spur                |                                                                                                                                |                          | mainline, use Goodyear Tire spur.                                                                                                                                              |                                                                                                        |                                                                                                                          |
|----|----------------------------------------------------|----------------------------|--------------------------------------------------------------------------------------------------------------------------------|--------------------------|--------------------------------------------------------------------------------------------------------------------------------------------------------------------------------|--------------------------------------------------------------------------------------------------------|--------------------------------------------------------------------------------------------------------------------------|
| 23 | <u>Goodyear Tire</u><br><u>Warehouse</u>           | 2                          | Regional center for storing<br>shipments from Goodyear<br>factories.                                                           | XM,<br>XA                | Receive by RR tires and other<br>Goodyear products such as fan<br>belts.                                                                                                       | none                                                                                                   | Ship by truck to local retail tire outlets or service garages.                                                           |
|    | 10 <sup>th</sup> Street to 11 <sup>th</sup> Street | et                         |                                                                                                                                |                          |                                                                                                                                                                                |                                                                                                        |                                                                                                                          |
| 24 | Wire Works                                         | 0 or<br>use<br>far<br>spur | Residential house as office with yard for wire spools, cables, etc.                                                            | GS,<br>XM                | Receive wire, cable spools by RR.<br>Since located on mainline, use WP<br>Fuller spur.                                                                                         | none                                                                                                   | Ship by truck for local use.                                                                                             |
| 25 | Carlaw Brothers                                    | 0 or<br>use<br>far<br>spur | Monument and architectural<br>stone works. Yard with out<br>buildings for stone cutting,<br>polishing, office.                 | XM,<br>FM                | Receive various types of stone<br>(granite, marble) from out of state<br>quarries. Large slabs by flat car.<br>Since located on mainline, use WP<br>Fuller spur.               | anite, marble) from out of state<br>arries. Large slabs by flat car.<br>ce located on mainline, use WP |                                                                                                                          |
| 26 | State of California<br>Warehouse                   | 0 or<br>use<br>far<br>spur | Warehouse facility for state<br>government. Store furniture,<br>office supplies, both new and<br>obsolete.                     | ХМ                       | Furniture, office supplies. Since located on mainline, use WP Fuller spur.                                                                                                     | none                                                                                                   | Ship by truck for local use.                                                                                             |
| 27 | WP Fuller                                          | 2 or 3                     | Warehouse for paint<br>manufacturer who had their<br>factory in South San Francisco.                                           | ХМ                       | Receive paint components in 55<br>gal drums, etc. by RR. Also empty<br>cans, painting supplies all by box<br>car.                                                              | none                                                                                                   | Ship by truck for local use.                                                                                             |
|    | 11 <sup>th</sup> Street to 15 <sup>th</sup> Street | et                         |                                                                                                                                |                          |                                                                                                                                                                                |                                                                                                        |                                                                                                                          |
| 28 | State of California<br>Warehouse                   | 1                          | Warehouse facility for state<br>government. Store furniture,<br>office supplies, both new and<br>obsolete.                     | ХМ                       | Furniture, office supplies.                                                                                                                                                    | none                                                                                                   | Ship by truck for local use.                                                                                             |
| 29 | America Glass                                      | 1                          | Distributor and fabricator of<br>plate glass products. Cut to<br>order glass for windows. Glass<br>black.                      | ХМ                       | Receive plate glass, mirrors by rail<br>and other glass products from<br>factory.                                                                                              | none                                                                                                   | Ship by truck for local use.                                                                                             |
| 30 | Borden's Creamery                                  | 1                          | Facility to process milk, produce ice cream.                                                                                   | XM,<br>RS,<br>RP,<br>TA  | Receive packing materials like<br>cartons and boxes by box car.<br>Receive milk by refrigerated RR<br>car or from local dairy farms by<br>truck. Receive fuel oil in tank car. | RS,<br>RP                                                                                              | Ship bulk ice cream and milk<br>products in refrigerated RR car<br>to distant clients or to local<br>groceries by truck. |
|    |                                                    |                            |                                                                                                                                |                          |                                                                                                                                                                                |                                                                                                        |                                                                                                                          |
|    | Beyond 15 <sup>th</sup> Street                     |                            |                                                                                                                                |                          | I                                                                                                                                                                              |                                                                                                        | I                                                                                                                        |
| 31 | Palm Iron Works                                    | 4                          | Facility to fabricate assemblies<br>used in heavy utility and<br>building construction. Basic<br>steel mill operations such as | XM,<br>XA,<br>GM,<br>GS, | Receive iron castings, basic steel<br>shapes such as pipe, beams, and<br>plate by RR.                                                                                          | XM,<br>XA,<br>GM,<br>GS,                                                                               | Ship by truck for local use in commercial construction. Ship rarely by RR.                                               |

|  | metal cutting, welding, drilling.<br>Built sections of Liberty ships<br>for WWI and WWII and sent<br>pre-fab ship components by<br>RR. | FM | FM |   |
|--|----------------------------------------------------------------------------------------------------------------------------------------|----|----|---|
|  |                                                                                                                                        |    |    | i |